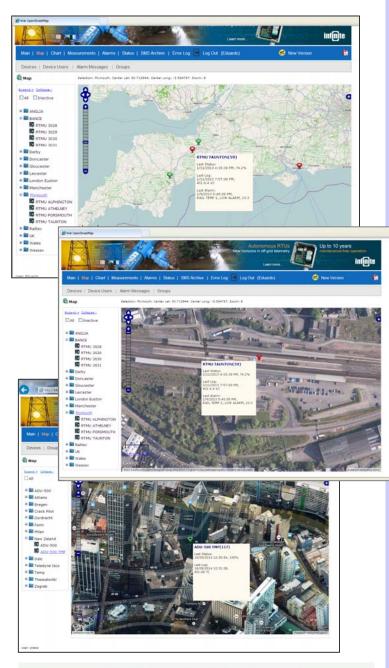

#### Geographical maps

- Visualise alarms on maps.
- View groups of devices status.
- Plot GPS position data & routes.