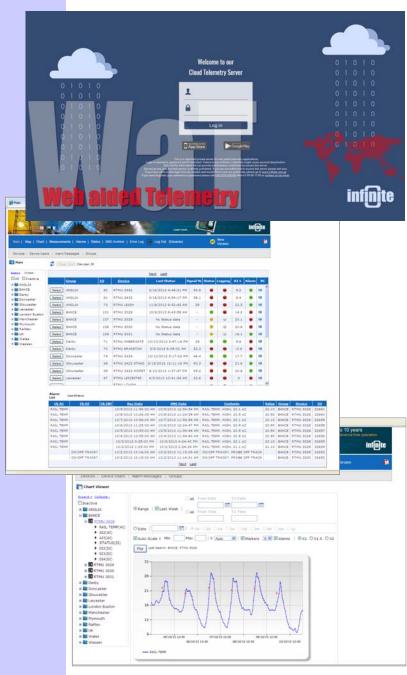

#### **Device & data management**

The WaT server database is Microsoft SQL Server. There is a comprehensive set of tools for users to :

- Create and mange groups of devices
- View, edit, delete, search & export data.
- Plot graphs and correlate measurement data in graphs.
- Create plot templates.
- Retrieve data backups.
- Configure user rights & restrictions.
- Configure rule based alarm event forwarding & notification via email, SMS or twitter.

# **Alarming & annunciation**

- Manage alarm data and plot graphs
- Configure rules for server based alarm annunciation.
- Forward alarms & notifications via email, SMS or twitter.
- Acknowledge alarms via SMS or email.

#### **Technical characteristics**

Host address www.cloud-telemetry.com

Front end Microsoft ASP.net

Runs on any browser or device

Database Microsoft SQL Server 2013

Server HW Cloud based

2X HP Proliant DL380G6