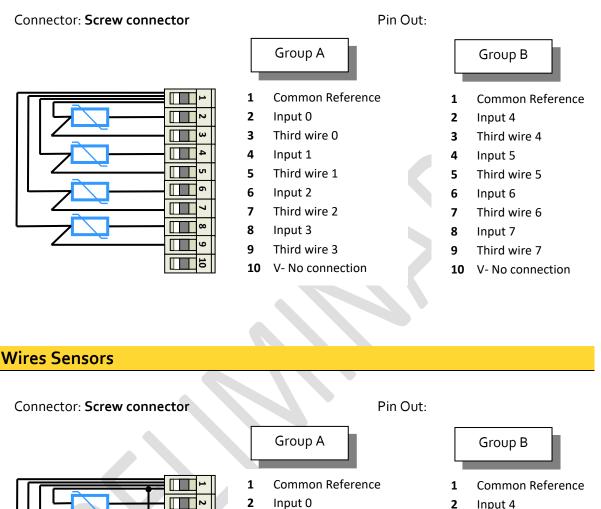

#### **3 Wires Sensors**

### 2 Wires Sensors

- 3 Third wire 0
- 4 Input 1
- 5 Third wire 1
- 6 Input 2
- Third wire 2 7
- Input 3 8
- Third wire 3 9

#### 10 V- No connection

- Input 4
- 3 Third wire 4
- Input 5 4
- 5 Third wire 5
- 6 Input 6
- 7 Third wire 6
- Input 7 8
- 9 Third wire 7
- 10 V- No connection

Ovarro S.A Registered Office: Drève Richelle 161, Waterloo Office Park Building M, Box 35b, 1410 Waterloo, Belgium / Belgique Company Number: Belgium No. RLE (Nivelles) 0886.847.541