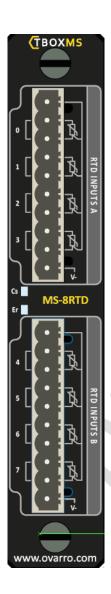

# TBOX MS-8RTD

- 8 x temperature inputs
- Sensors supported: Pt100, Pt1000, Ni100, Ni1000
- 2 or 3 wires sensors

### **Technical Specifications**

| General           |                             |                                                                                                                                                          |
|-------------------|-----------------------------|----------------------------------------------------------------------------------------------------------------------------------------------------------|
| Compatibility     |                             | MS-CPU32-S2<br>It requires firmware <b>OS &gt;= 1.45.505</b> .<br>It replaces MS-6RTD but is not compatible. Cabling and<br>application must be adapted. |
| Consumption       |                             | 115 mA                                                                                                                                                   |
| Configuration     |                             |                                                                                                                                                          |
|                   | Hardware<br>Software        | No hardware configuration required<br>Signal selection during channel configuration                                                                      |
| Pt100, Pt1000     |                             |                                                                                                                                                          |
|                   | Temperature range           | -50°C +230°C                                                                                                                                             |
|                   | Curves                      | If out of range, value= -273.15°C<br>Not available                                                                                                       |
| Ni100, Ni1000     |                             |                                                                                                                                                          |
|                   | Temperature range<br>Curves | not tested yet<br>not available                                                                                                                          |
| Scaled resolution |                             | 0.1 °C                                                                                                                                                   |
| Accuracy          |                             | 0.5 % FS @ 25°C                                                                                                                                          |
| Filter            |                             | 50Hz and 60Hs rejection                                                                                                                                  |
| Acquisition       |                             | < 1 s for all inputs                                                                                                                                     |
| Replacement       |                             | Hot removable. No risk to damage hardware, but reset is required.                                                                                        |
| Test              |                             | Automatic test of card access by the CPU.                                                                                                                |
| Connector         |                             | Screw connector (10 x 5.08 mm)<br>Wire thickness: 0.14 – 2.5 mm² (or max. 12 AWG)                                                                        |
| Isolation         |                             |                                                                                                                                                          |

| Digital Input - Validity      |                                                                                                  |
|-------------------------------|--------------------------------------------------------------------------------------------------|
| Validity input (DI)           | Returns '0' when temperature is out of range<br>Returns '1' when temperature is within the range |
| LED                           |                                                                                                  |
| Cs                            | Card Selection: card corresponding to card declared in TWinSoft                                  |
| ER                            | Error: card type not corresponding to the one declared in TWinSoft                               |
| Environment                   |                                                                                                  |
| Temperature storage           | -40°C to 85°C                                                                                    |
| Temperature working (ambient) | Industrial Temperature: -40°C to 70°C                                                            |
| Humidity                      | 5 to 95 % without condensation                                                                   |
| Altitude                      | Max. 5000 m                                                                                      |
| Dimensions                    |                                                                                                  |
| Without connector             | Height x Depth x Width: <b>150</b> x <b>83</b> x <b>29 mm</b><br>(5.906 x 3.27 x 1.142 inches)   |
| Weight                        | 300 g                                                                                            |
| Approvals                     |                                                                                                  |
|                               | CE                                                                                               |
|                               |                                                                                                  |
|                               |                                                                                                  |
|                               |                                                                                                  |
|                               |                                                                                                  |
|                               |                                                                                                  |
|                               |                                                                                                  |
|                               |                                                                                                  |
|                               |                                                                                                  |
|                               |                                                                                                  |
|                               |                                                                                                  |