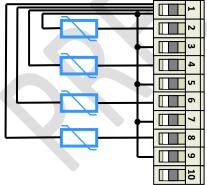

### 2 Wires Sensors

- 3 Third wire 0
- 4 Input 1
- 5 Third wire 1
- 6 Input 2
- Third wire 2 7
- Input 3 8
- Third wire 3 9

#### 10 V- No connection

- Input 4
- 3 Third wire 4
- Input 5 4
- 5 Third wire 5
- 6 Input 6
- 7 Third wire 6
- Input 7 8
- 9 Third wire 7
- 10 V- No connection

Ovarro S.A Registered Office: Drève Richelle 161, Waterloo Office Park Building M, Box 35b, 1410 Waterloo, Belgium / Belgique Company Number: Belgium No. RLE (Nivelles) 0886.847.541